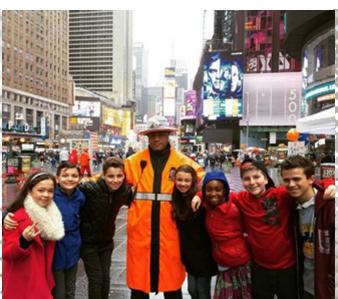

Luca Padovan

Cast members making friends with the TSA officer

Shahadi Wright Joseph