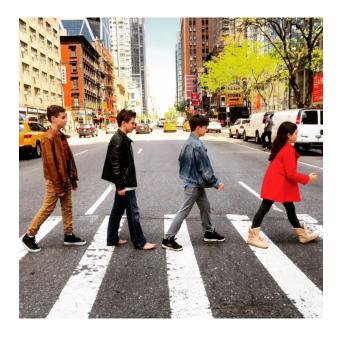

"The School of Rock: The Musical"
cast members arrived ala "Abbey Road"
and performed between shows

Cast members huddling together before singing

Luca, Isabella, Dante, and Ethan doing a Beetles mash-up