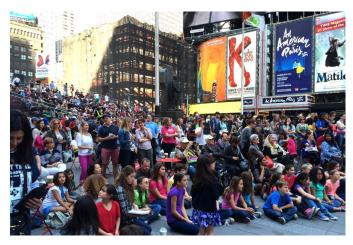

The audience in Times Square

"Mary Poppins" Janes & Michaels teach the audience "Supercalifragilisticexpialidocious"

Stephanie Marie Hanvey from American Idol

Broadway performer signing TUNES IN TIMES SQUARE poster