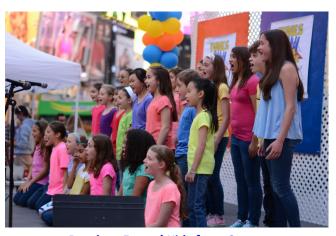

Gabriella Palminteri (Blue Bloods)

Sam Poon with Broadway friends from numerous shows after singing at TUNES

The Magical Music Singers performed throughout the afternoon

**Back of TUNES t-shirt** 

Random Farms' Kids for a Cause